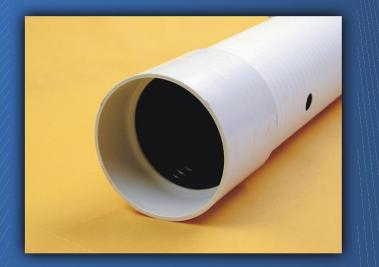

#### Baughman Tile Company introduces our newest innovative polyethylene pipe:

Poly 3-Wall features three bonded polyethylene layers: a black inner wall and a smooth white laminated outer wall are bonded together with a corrugated structural core.

# Poly 3-wall Coupling:

- High Density
- Welded to the pipe
- Consistent dimensions and fit
- Fits any standard Sewer & Drain fitting

Baughman Tile Co. also stocks a complete line of standard sewer & drain fittings which will complement our POLY 3-WALL pipe.