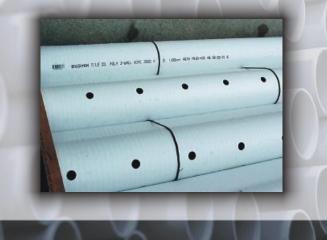

#### Packaging

- 5 pieces per bundle (50 ft.)
- 90 pieces per pallet (900 ft.)
- 24 pallets per standard flatbed truck (21,600 ft.) Full load
- <sup>1</sup>/<sub>2</sub> load shipments also available

Look for the BTC POLY 3-WALL Marking

BAUGHMAN TILE CO. POLY 3-WALL HDPE 3500 4" I.D.

8516 Twp. Rd. 137 Paulding, Ohio 45879 (419) 399-3160 1-800-837-3160 email: info@baughmantile.com www.baughmantile.com

#### Specifications

- 10 ft. length standard with one spin-welded coupling
- Standard 5/8" leach holes (3/4", and 1/2" also available)
- Exceeds ASTM 405 & ASTM F810 standards
- Meets all Midwest State requirements