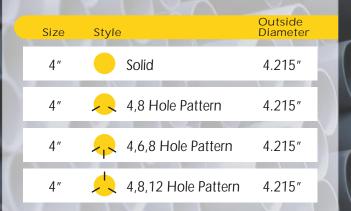

#### Specifications

- 10 ft. length standard with one spin-welded coupling
- Standard 5/8" leach holes (3/4", and 1/2" also available)
- Exceeds ASTM 405 & ASTM F810 standards
- Meets all Midwest State requirements

# Septic Leach Fields

- Standard 5/8" leach hole perforations
- Several hole orientations available